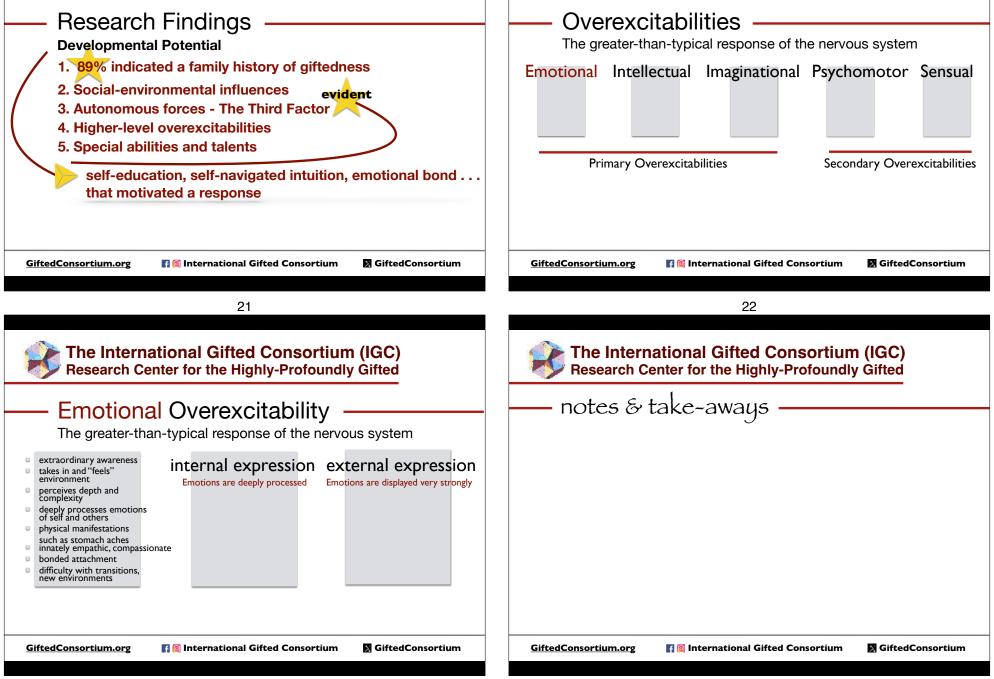

### **Research Questions:**

- 1. The Prevalence of Overexcitabilities... considering gender, country, and age
- 2. The Prevalence of Overexcitabilities... considering development: developmental milestones; holistic development; life experiences
- 3. The Prevalence of Overexcitabilities... considering development potential: genetic make-up; social-environmental influences; autonomous forces; overexcitabilities; special abilities and talents