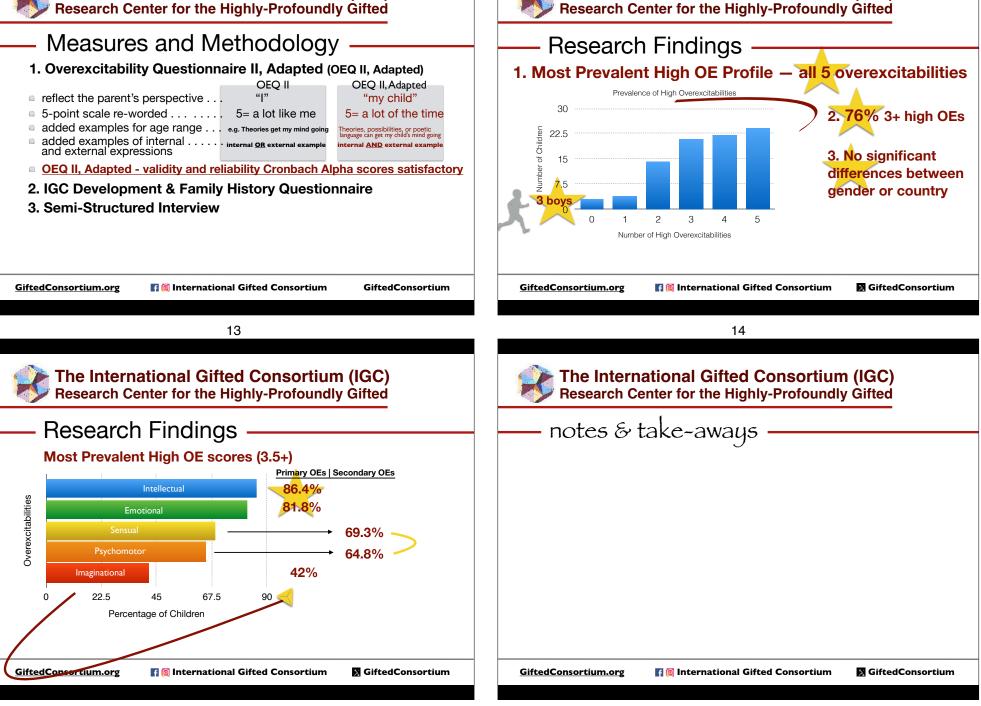

### **Research Questions:**

- 1. The Prevalence of Overexcitabilities... considering gender, country, and age
- 2. The Prevalence of Overexcitabilities... considering development: developmental milestones; holistic development; life experiences
- 3. The Prevalence of Overexcitabilities... considering development potential: genetic make-up; social-environmental influences; autonomous forces; overexcitabilities; special abilities and talents