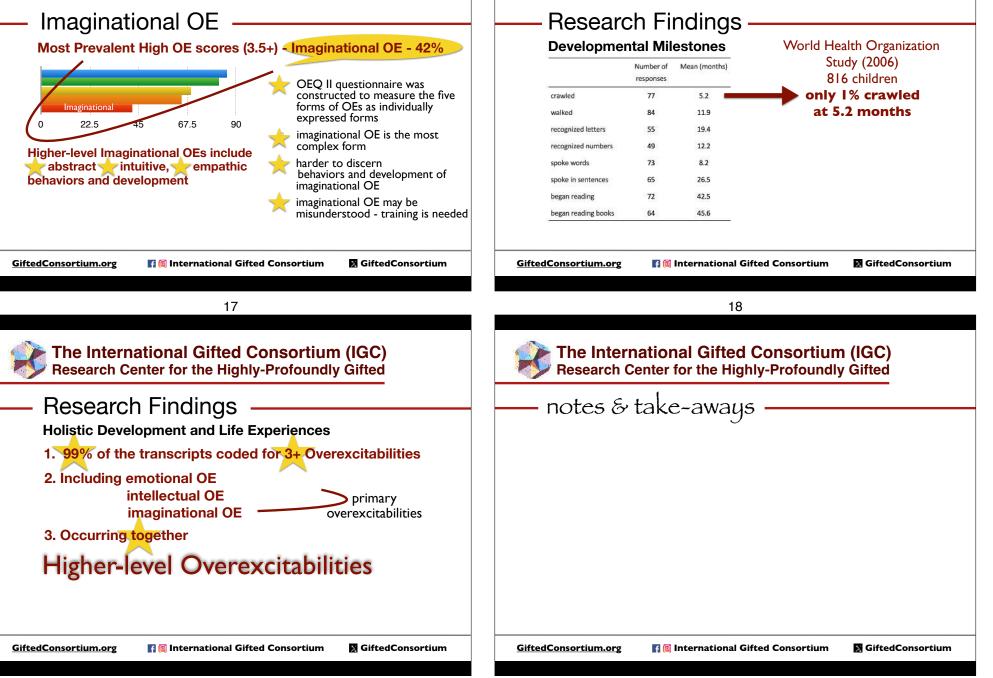

### **Research Questions:**

- 1. The Prevalence of Overexcitabilities... considering gender, country, and age
- 2. The Prevalence of Overexcitabilities... considering development: developmental milestones; holistic development; life experiences
- 3. The Prevalence of Overexcitabilities... considering development potential: genetic make-up; social-environmental influences; autonomous forces; overexcitabilities; special abilities and talents